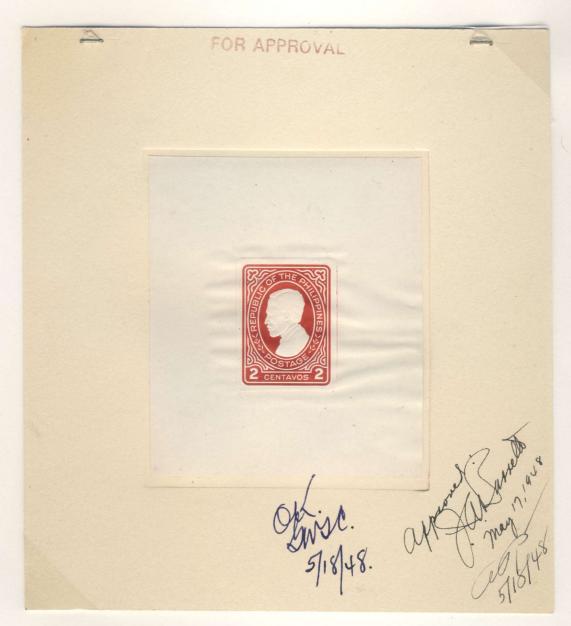

#### LARGE DIE PROOF OF FINAL DESIGN SUBMITTED "FOR APPROVAL"

Large Die Proof of Final Design Submitted for Approval

Large Die Proof on India pasted to die sinkage. Magenta "FOR APPROVAL" handstamp at top. Signatures of approval by (1) J. A. Barrett, Financial Attache, Philippine Embassy, Washington, D.C., May 17, 1948, (2) G. W. T. Combs, Assistant Manager of the Foreign Department ABNCo., and (3) Arnold Reece, Manager of the Engraving Division of the Bronx Plant of ABNCo both on May 18, 1948. **On Back:** Schedule number 23038 in pencil; blue date clock from the Engraving Order Department, "Approved / 1948 / May / 18" and red date clock from the General Engraving Department, "Approved / 1948 / May / 18". Pencil notation of proof color as "182 offset red"