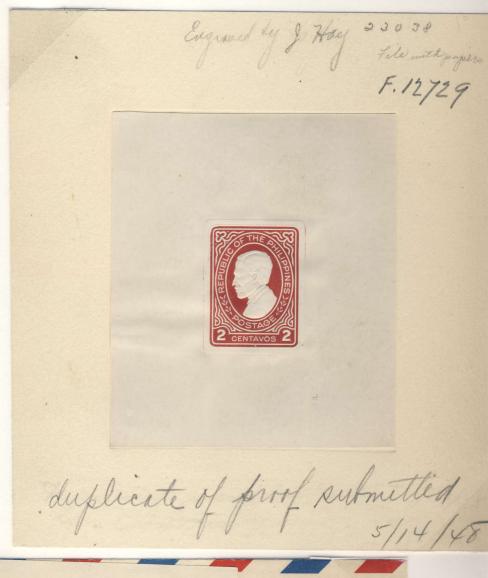

#### LARGE DIE PROOF OF FINAL DESIGN SUBMITTED "FOR APPROVAL"

Large Die Proof of Final Design Submitted for Approval

Large Die Proof on India pasted to die sinkage. Magenta "FOR APPROVAL" handstamp at top. Signatures of approval by (1) J. A. Barrett, Financial Attache, Philippine Embassy, Washington, D.C., May 17, 1948, (2) G. W. T. Combs, Assistant Manager of the Foreign Department ABNCo., and (3) Arnold Reece, Manager of the Engraving Division of the Bronx Plant of ABNCo both on May 18, 1948. **On Back:** Schedule number 23038 in pencil; blue date clock from the Engraving Order Department, "Approved / 1948 / May / 18" and red date clock from the General Engraving Department, "Approved / 1948 / May / 18". Pencil notation of proof color as "182 offset red"