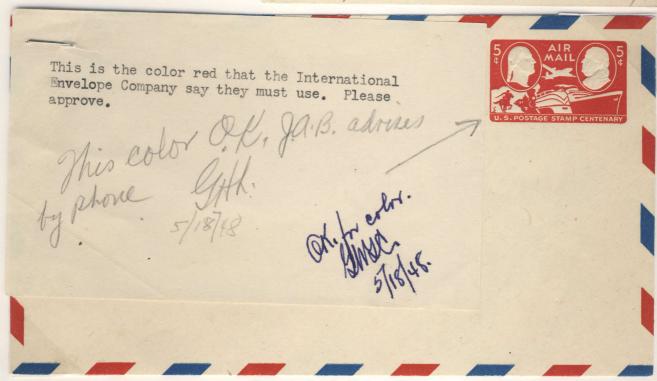

## Sample for Indicium Color

U.S. 5 cent carmine stamped envelope printed for the postage stamp centenary issue, May 21, 1947 by the International Envelope Company. Provided to the ABNCo as a sample of the color to be used in printing the Philippine envelope, with request for approval. Approved by phone, by J.A. Barrett, Financial Attache of the Philippine Embassy in Washington, D.C. "OK. For color, / GWTC./