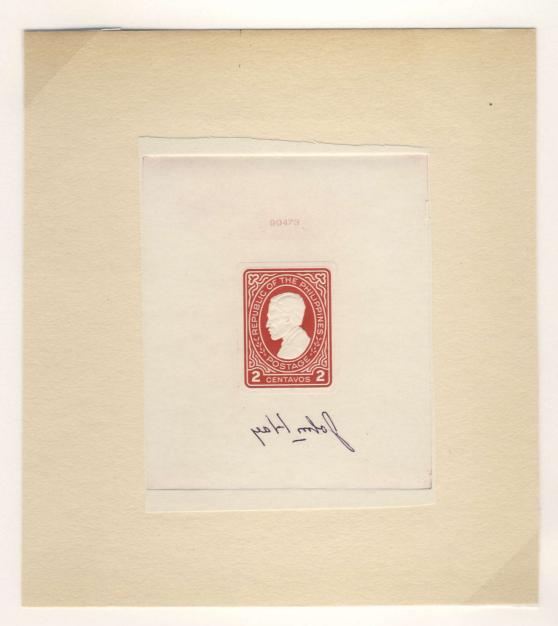

## LARGE DIE PROOF SIGNED BY ENGRAVER

Large Die Proof Signed by Engraver, John Hay

Large Die Proof printed on white laid paper, die sunk on card, with die number 90473, printed October 25, 1948. "Mirror signed" in black ink by engraver, John Hay.