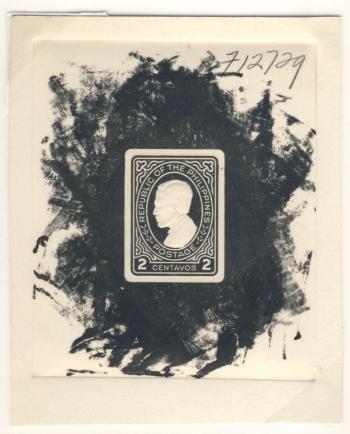

# ALBINO DIE PROOFS - COUCHE PRINTING ON ROUGH CARD

Albino Die Proofs for Embossing Calibration

Albino die proof, die sunk on thin wove rough card stock. "Pair" on single card, printed "couche", with one proof printed sideways or "reclined" relative to the other, which was torn in half. May 12, 1948, low relief test printing for calibration of