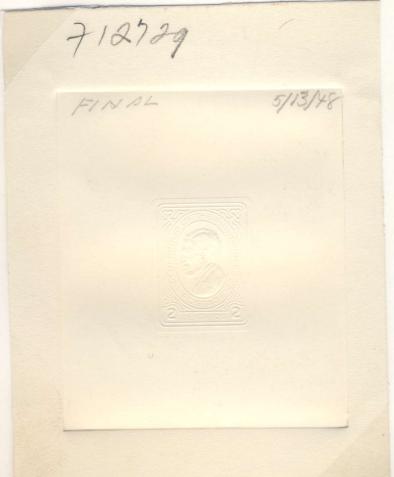

# ALBINO DIE PROOFS WITH FULL EMBOSSING ON SMOOTH CARD

Albino Die Proofs with Full Embossing

Albino die proofs, die sunk on thin smooth cardstock, with full high relief embossing. Order number F12729, in pencil on each, either front or back. Top proof dated May 13, 1948, with manuscript "Final" in pencil on front. Bottom proofs (left proof on grey card, right proof on white card) both dated May 14, 1948.