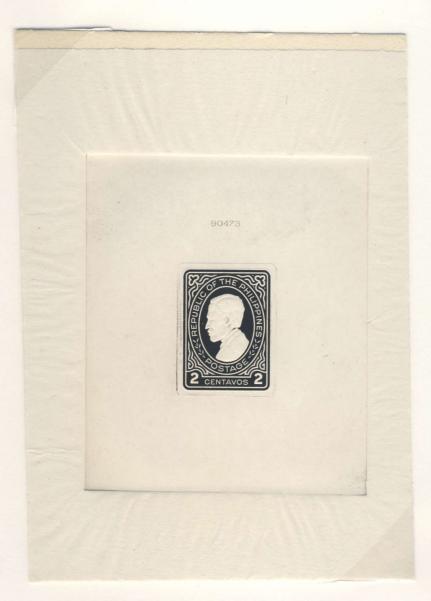

#### LARGE DIE TRIAL COLOR PROOF IN BLACK

Large Die Proof Trial Color Proof in Black

Large Die Trial Color Proof printed on white laid paper, die sunk on card, with die number 90473, printed October 25, 1948.