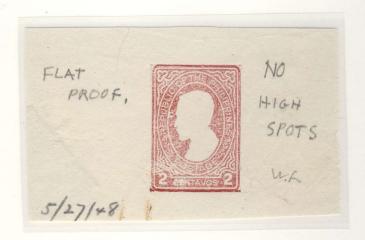

#### Flat Proof Printed from Bent Die

Die Proof on manila wove paper. Days after the die was approved, the die was damaged in an accident, resulting in the indicium die being bent. Proofs were printed to assess the damage to the die. Printing this flat proof showed the bend resulted in the die being elongated by 1.5 mm, thus rendering it unusable. Pencil notation on proof "Flat Proof", "No high spots" with date "5/27/48."