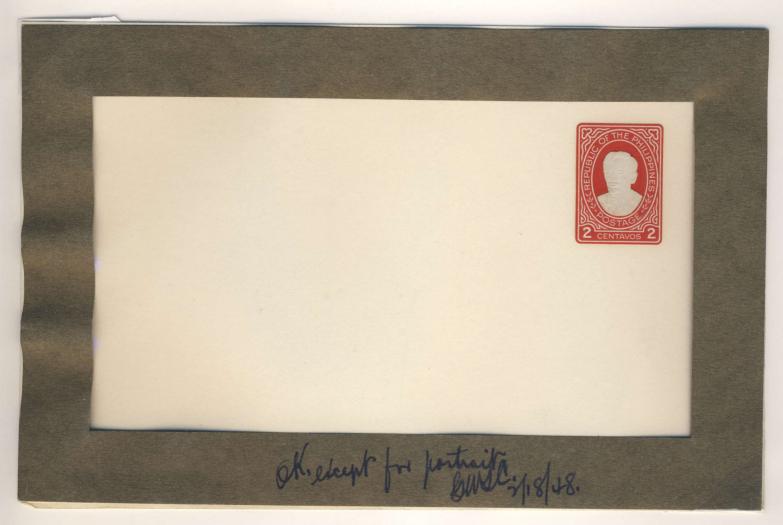

The attached envelope, an example of the 2 centavos postal stationery printed for the Commonwealth of the Philippines on June 19, 1935, was to be used, as directed in the typed notes on the sample, as a template for the design, size, and color of

**Unadopted Design Essay** 

Embossed Design Essay printed on smooth card stock, cut to shape and mounted on thin board, under clear plastic cover and brown frame. Indicium Essay size: 23.5 x 32 mm. Mounted Essay size: 198 x 127 mm. Manuscript, "OK, except for portrait / GWTC. 2/18/48", the initials for Gilbert Combs, Assistant Manager of the Foreign Department of ABNCo. On Back: Schedule number 23038 in pencil; Black handstamp "Please Return / Within 30 Days To / Feb 13 1948 / American Bank Note Co."; violet date clock from the Engraving Order Department, "Approved / 1948 / Feb / 18" Onion skin flyleaf taped to back with logo of the American Bank Note Co., 70 Broad Street, New York, with pencil notation on flyleaf "N.G. See other model."