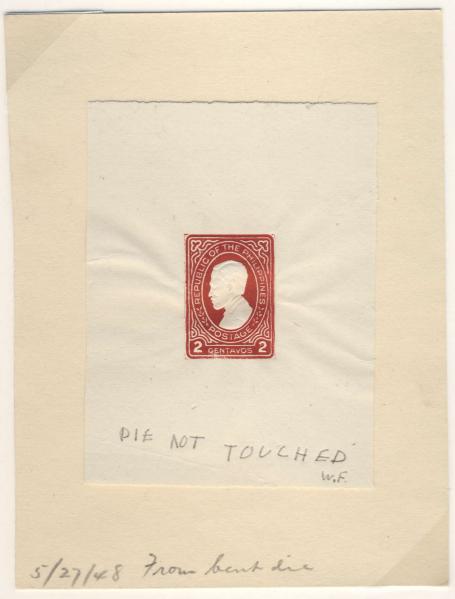

# Only Example Recorded

Die Proof of Final Design Printed with Bent Die

Die Proof on manila wove paper pasted to board. Printed with full embossing to determine if bent die was salvageable. Pencil notation on proof "Die not touched / W.F." and on backing board, "5/27/48 From bent die."