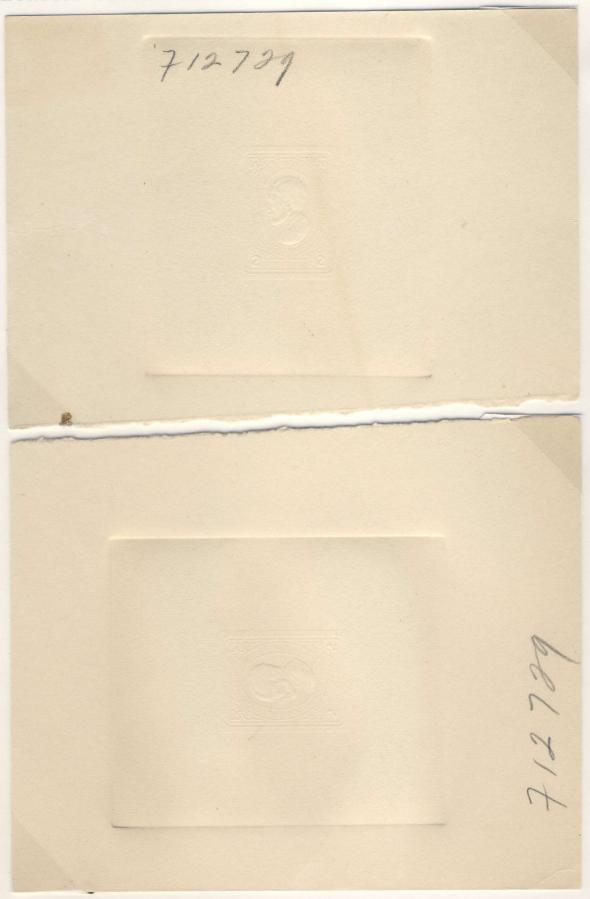

# ALBINO DIE PROOFS - COUCHE PRINTING ON ROUGH CARD

Albino Die Proofs for Embossing Calibration

Albino die proof, die sunk on thin wove rough card stock. "Pair" on single card, printed "couche", with one proof printed sideways or "reclined" relative to the other, which was torn in half. May 12, 1948, low relief test printing for calibration of