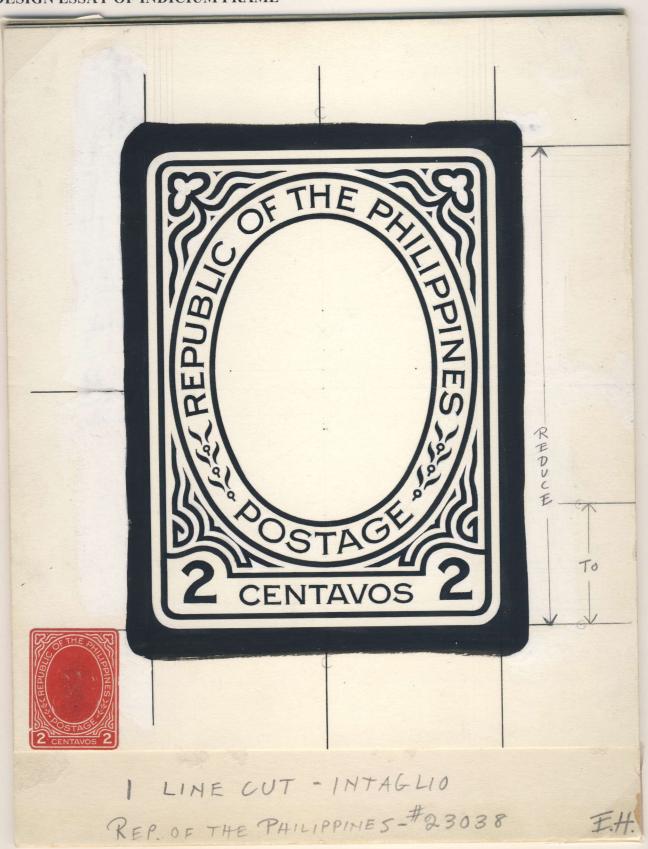

#### FINAL DESIGN ESSAY OF INDICIUM FRAME

Large Format Essay of Final Design of Indicium Frame

Large format Essay of the final design of the Indicium Frame in black ink, with corrections throughout in Chinese white ink on thin board. Essay size: 161 x 193 mm. Reduction scale to final indicium size at right. Essay mounted on thick cardboard, 161 x 218 mm. Schedule number, 23028, in pencil at bottom. Signed "E.H.", for American Bank Note Company designer Earl Hansen. Sample of intaglio printed indicium in final size and proposed color, cut to shape, pasted to board at bottom/left.