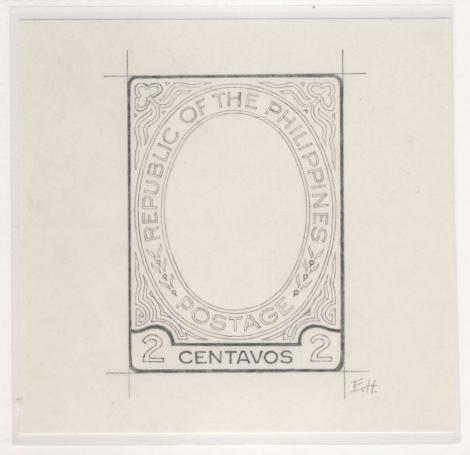

# **PHILIPPINES**

1948 EMBOSSED POSTAL ENVELOPE - FROM MODEL TO FINAL DIE

Original Pencil Drawing of Postal Envelope Indicium Frame Design on White Wove Paper By Earl Hansen, American Bank Note Co. Designer