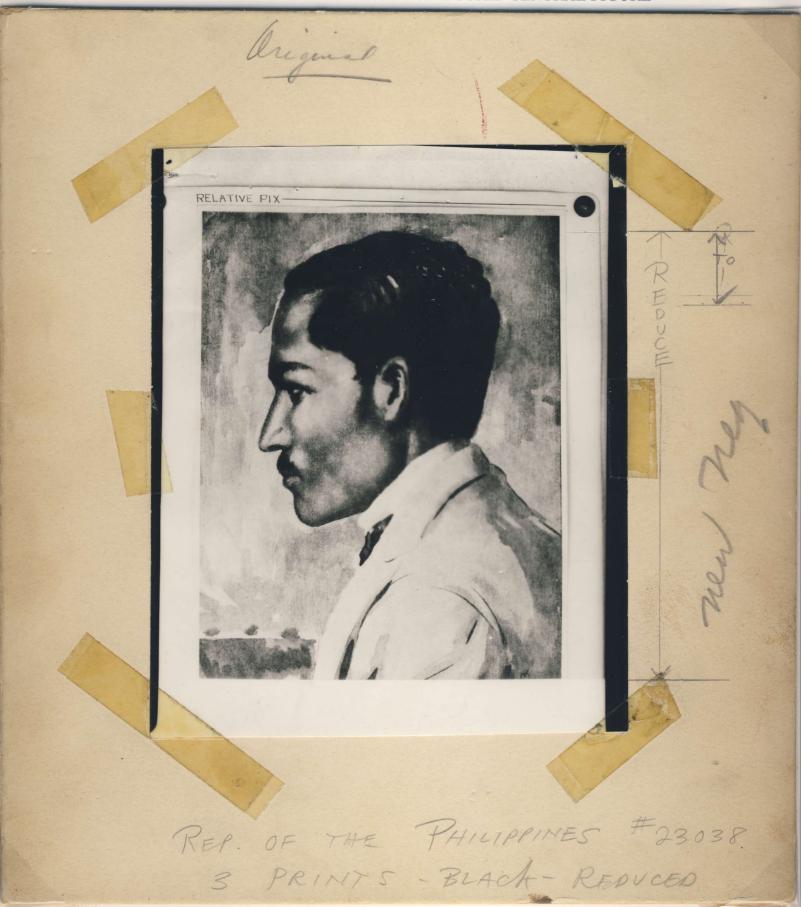

# ORIGINAL PHOTOGRAPH OF DR. JOSE RIZAL FOR EMBOSSED CENTRAL FIGURE

Original Photograph of Dr. Jose Rizal used for Central Vignette Portrait

Photograph size: 121 x 146 mm, taped to heavy cardboard: 213 x 235 mm. Manuscript, "Original", in pencil at top. Reduction scale