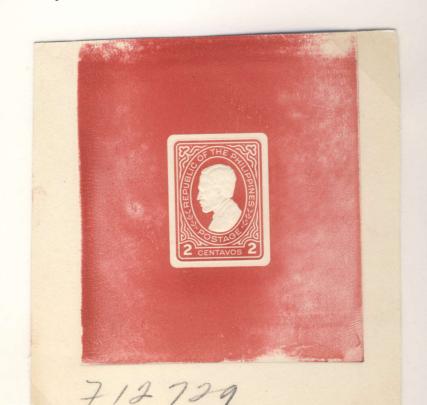

# Trial Color Proof in Light Red

Light Red trial color proof, die sunk on rough heavy bond wove paper, inked within the die sinkage (uncleared outer surround) to clearly show the borders of the indicium design. Order number F12729, in pencil. Printed May 14, 1948.

Two Examples Recorded