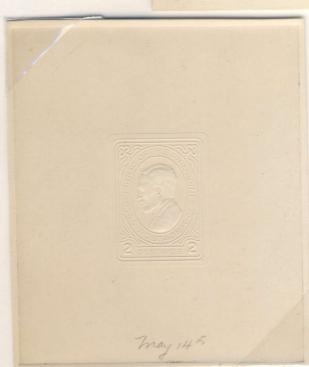

# ALBINO DIE PROOFS WITH FULL EMBOSSING ON SMOOTH CARD

Albino Die Proofs with Full Embossing

Albino die proofs, die sunk on thin smooth cardstock, with full high relief embossing. Order number F12729, in pencil on each, either front or back. Top proof dated May 13, 1948, with manuscript "Final" in pencil on front. Bottom proofs (left proof on grey card, right proof on white card) both dated May 14, 1948.