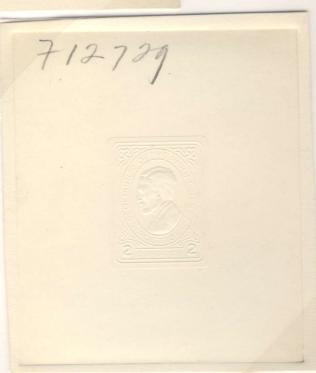

# ALBINO DIE PROOFS WITH FULL EMBOSSING ON SMOOTH CARD

Albino Die Proofs with Full Embossing

Albino die proofs, die sunk on thin smooth cardstock, with full high relief embossing. Order number F12729, in pencil on each, either front or back. Top proof dated May 13, 1948, with manuscript "Final" in pencil on front. Bottom proofs (left proof on grey card, right proof on white card) both dated May 14, 1948.