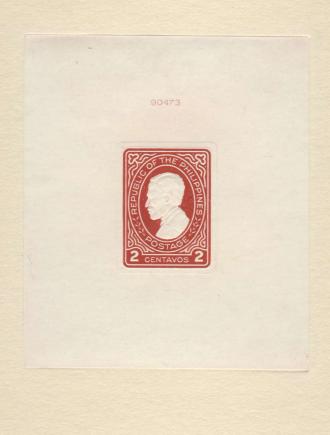

### Large Die Proof on Full-Size Card

Large Die Proof printed on India, die sunk on full-size card, 226 x 153 mm., with die number 90473, printed October 27, 1948.

## Only Example Recorded

**Postscript:** While the original order to print the 2c carmine Rizal envelopes was dated January 29, 1948 with a "rush" due date, the first postal stationery of the Republic was not issued until December 30, 1948, with 1,477,000 of the original envelope printed. The envelope was re-issued July 4, 1951 with a 5c black surcharge and a printed cachet celebrating the 5th Anniversary of Independence (500,000 printed). It was re-issued again on February 1, 1953 with a 6c black surcharge and with a cachet celebrating the 1953 International Fair (989,420 printed). It was re-issued on July 4, 1956, with a 5c black surcharge and overprinted in the upper left and right corners of the indicium "1946" - "1956" with an overprint under the indicium reading "10th Anniversary of the Republic" (962,400 printed). The envelope was re-issued October 26, 1970, with "RE-VALUED / 10s" in black to the left of the indicium. That surcharge was added to the original envelope (23,000 printed), to the 6c black surcharged envelope (10,580 printed) and to the 5c black surcharged 10th Anniversary envelope