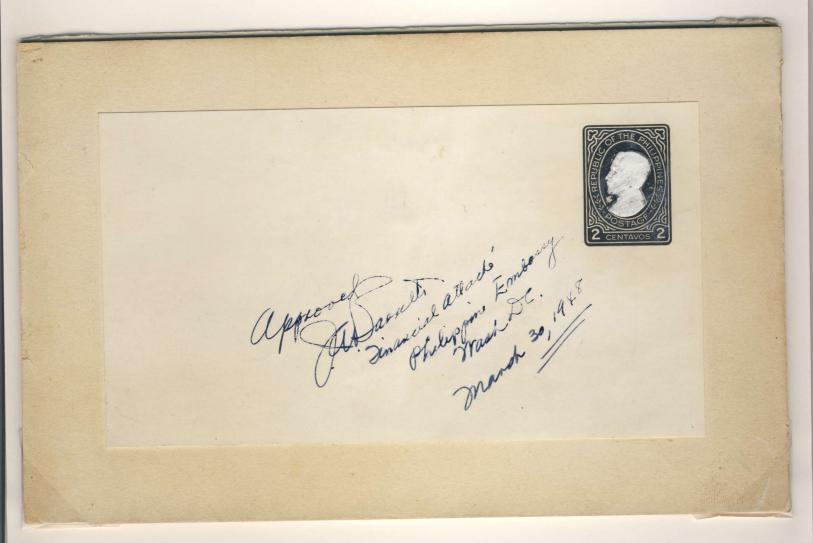

# Black Trial Color Proof of Frame with Plaster Model of Dr. Jose Rizal Portrait

Black Trial Color Intaglio Proof of indicium frame design printed on photographic paper with the central vignette portrait of Dr. Jose Rizal created out of built up plaster and hand-carved into an "embossed" likeness of Rizal by engraver John Hay. Essay size: 160 x 89 mm., or 6 5/16" x 3½", the proposed size of the postal envelope, pasted to thick cardboard: 224 x 129 mm. Manuscript black ink "Approved / J.A. Barrett / Financial Attache / Philippine Embassy / Wash. DC. / March 30, 1948" On Back: Schedule number 23038 in pen; Black handstamp "Please Return / Within 30 Days To / Mar 29 1948 / American Bank Note Co."; blue date clock from the Engraving Order Department, "Approved / 1948 / Apr / 23"; Black handstamp "A.L.S. / Mar 29 1948"