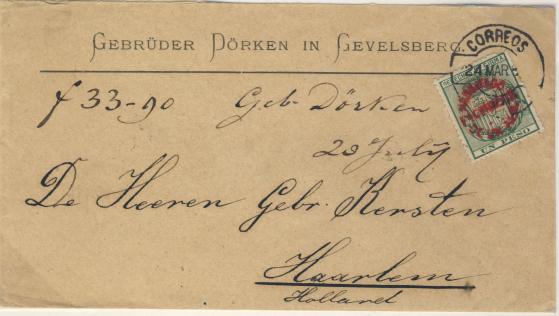

Manila to **Haarlem**, **Holland**, March 24, 1884. Rec. May 2<sup>nd</sup>. 8c single weight rate to overseas destinations, up to ½ oz. (Overpaid 4½c - convenience franking.)

Only Recorded Surcharge Cover to Destination