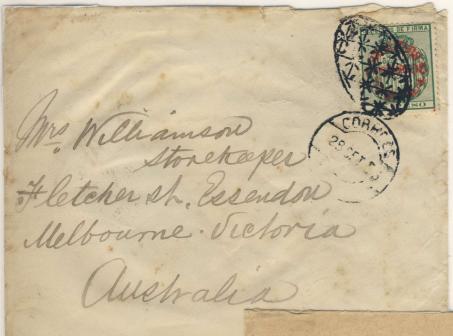

Double Surcharge - Right Stamp Fiscal Cancel

Manila to Melbourne, Australia, September 29, 1885. Rec. Oct. 26<sup>th</sup>. 8c single weight rate to overseas destinations, up to ½ oz. (Overpaid 4½c - convenience franking.)