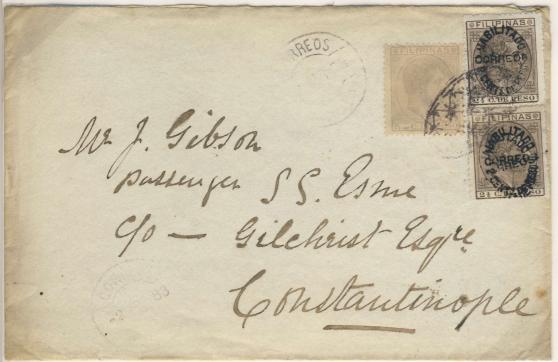

Manila to Constantinople, Turkey, April 2, 1883. Rec. British Post Office, Constantinople, May 20<sup>th</sup>. **Double Surcharge**, bottom stamp. 8c single weight rate to overseas destinations, up to ½ oz. (Overpaid 1c)