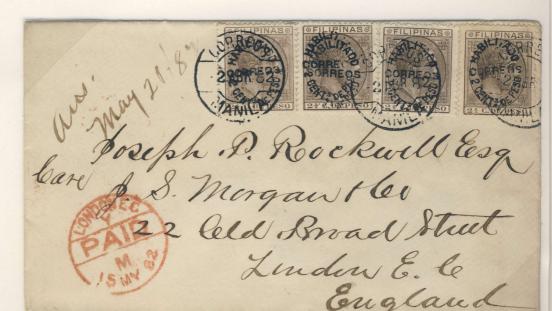

Two Recorded Surcharge Covers to Destination

Manila to **London, England,**April 2, 1882. Red London
"Paid", May 15, 1882 and
ms. notation, "Ans[wered].
May 21, '82", on front.
Rec. London, May 16<sup>th</sup> on rev. **Double Surcharge** - pos. 2.
8c single weight rate to overseas destinations, up to ½ oz.