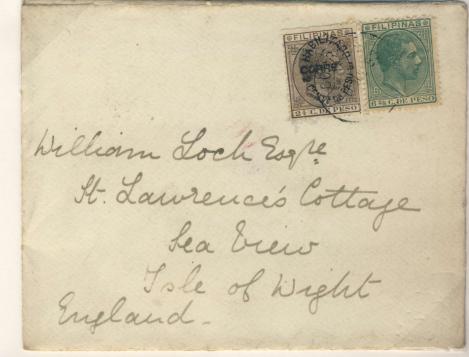

## **TYPE 3 SURCHARGE ON COVER**

Manila to **Sea View, Isle of Wight, England**, July 16, 1883. Rec. Aug. 29<sup>th</sup>. 8c single weight rate to overseas destinations, up to ½ oz. (Overpaid ¾c)

Two Recorded Surcharge Covers to Destination