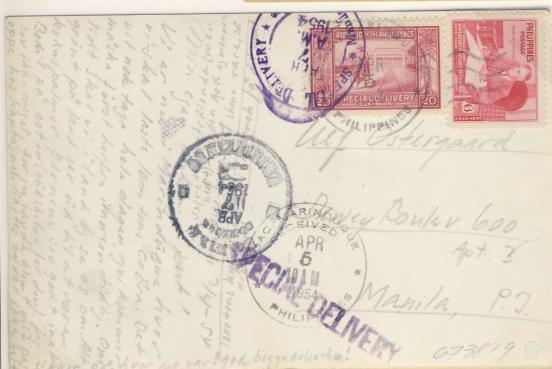

Slogan Cancel: "Help Your Independent / Philippine National Red Cross / First Annual Fund Campaign / February 1-29, 1948"
This cancel was used from Jan. 26, 1948 to Feb. 29, 1948.

Gasan, Marinduque to Manila,
April 5, 1954.
Violet straight-line "Special
Delivery" handstamp. Boac,
Marinduque transit, April 5.
Rec. Manila, April 7, violet
Special Delivery cds on April
7. 2c domestic Post Card
Rate (overpaid 4c),
20c Special Delivery fee.