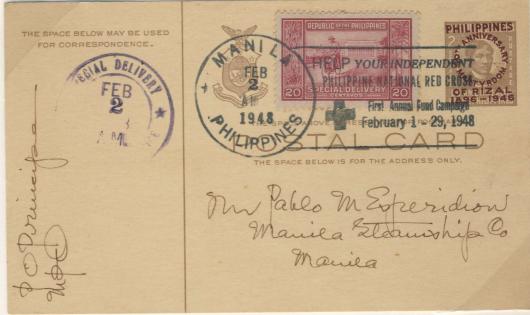

## SPECIAL DELIVERY SERVICE - DOMESTIC USE

Manila Circulating, Feb. 2, 1948. 2c domestic postal card rate (2c gray brown PC, overprinted in red.) Violet Special Delivery double circle date stamp, Feb. 2. 20c Special Delivery fee.

Slogan Cancel: "Help Your Independent / Philippine National Red Cross / First Annual Fund Campaign / February 1-29, 1948"
This cancel was used from Jan. 26, 1948 to Feb. 29, 1948.

Gasan, Marinduque to Manila,
April 5, 1954.
Violet straight-line "Special
Delivery" handstamp. Boac,
Marinduque transit, April 5.
Rec. Manila, April 7, violet
Special Delivery cds on April
7. 2c domestic Post Card
Rate (overpaid 4c),
20c Special Delivery fee.