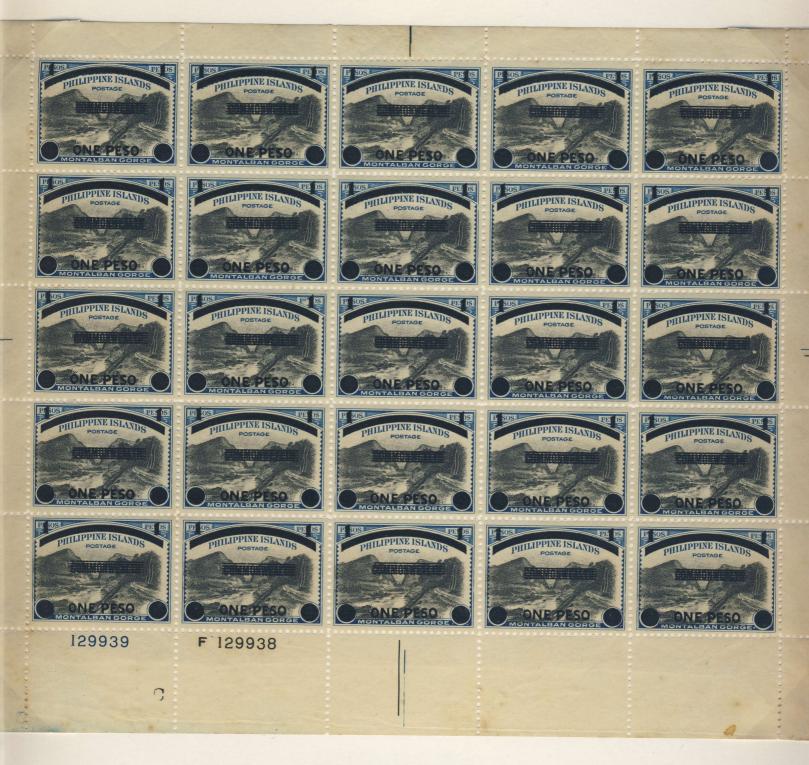

Complete Pane of 25 stamps
Inverted "S" in "Peso" at Position 4

## Ten Sheets Recorded

Blue and black vertical color registration lines in selvedge of the pane indicate the alignment of the sheet for this bicolored issue, as it was passed through for inking twice, once for printing the blue frame and a second time to print the black central vignette. The separation of the lines in this pane is reflected in the shift of the black vignette to the left and down, cutting into the outside blue frame. The blue and black letter "C" found at the bottom left selvedge of the pane indicate the plate was chromium plated.