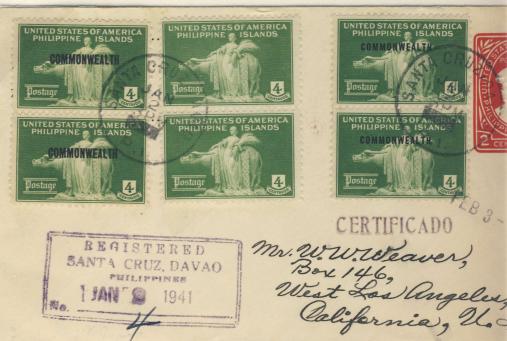

## SMALL COMMONWEALTH - 4c. GREEN

Santa Cruz, Davao to U.S. 6c. First Class Rate + 20c. Registration Fee.

Postage paid with pairs of the 1935 4c., and both large and small Commonwealth 4c.

Two Covers Recorded with Examples of three 4c. Types