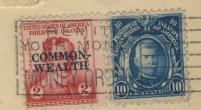

Only Recorded Example of 3c. Rate

Manila to St. Lucia, West Indies, 4-20-38. Received 5-29-38. 18c. First Class Rate to Foreign Destination, 20-40q

St. Lucia.

Manila to Buenos Aires, Argentina, Feb. 28, 1937 Rec. Buenos Aires, April 24<sup>th</sup>. 12c. First Class Foreign Destination Rate, 1-20g. (with 10c. issue of 1925) M. G. ANTONIO
1227 Sande, Tondo
Philippine Islands