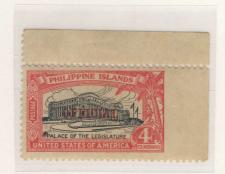

**4C CARMINE OFFICIAL POSTAGE** 

Color Varieties The 4c (both regular postage and official) shows the most variation in color of all the issued stamps, from light pink to red.

**"Dot on Flag" var.** Constant variety, Pos. 2 of sheet