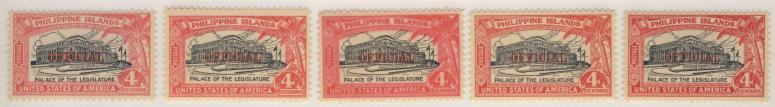

**4C CARMINE OFFICIAL POSTAGE** 

Color Varieties The 4c (both regular postage and official) shows the most variation in color of all the issued stamps, from light pink to red.

**"Dot on Flag" var.** Constant variety, Pos. 2 of sheet