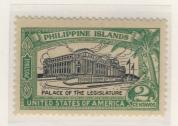

## THE ELEVEN ISSUED STAMPS

2c Green 502,550 Printed

## **OFFICIAL POSTAGE**

2c Green Official 90,500 Printed

4c Carmine Official 90,450 Printed

18c Brown Official 70,000 Printed

20c Orange Official 70,250 Printed

Each of the eleven stamps in the series was printed using the offset method, in sheets of 50 (5 X 10) perforation 12, on unwatermarked paper, with no straight edge on any stamp. No plate numbers or marginal markings of any kind were applied. The plates were designed and crafted by workers at the Bureau of Posts in Manila. Gummed paper approx. .08mm in thickness was obtained from the United States prepared especially for the tropics with a medication making it distasteful to cockroaches and other paper-eating insects. The Palace issue was the first issue used in the Philippines to employ the 18c and 24c values.