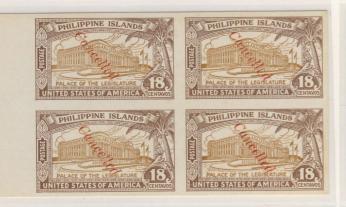

## **IMPERFORATE TRIAL COLOR PROOFS**

Complete Set of Trial Color Proofs in Left-Margin Blocks of Four Only Recorded Multiples

The trial color proofs were printed on glazed card stock, imperforate, and without gum, with the central vignette depicting the Legislative Palace in light brown. All were overprinted Cancelled in red. In order to provide two colors for the 18c value, the center was printed in light orange brown. The color contrast proved unsatisfactory, and having two different colors for the Palace lacked uniformity. A plate proof of the 18c value was prepared with the center in black. The color combination was deemed far superior and the Director of Posts elected to print the entire series with black centers. (Other than the examples shown, there are two complete sets of singles recorded.)