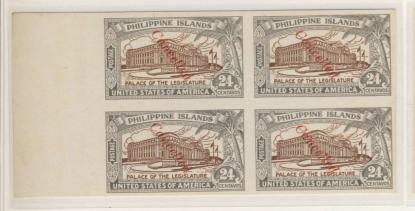

## **IMPERFORATE TRIAL COLOR PROOFS**

Complete Set of Trial Color Proofs in Left-Margin Blocks of Four Only Recorded Multiples

The trial color proofs were printed on glazed card stock, imperforate, and without gum, with the central vignette depicting the Legislative Palace in light brown. All were overprinted Cancelled in red. In order to provide two colors for the 18c value, the center was printed in light orange brown. The color contrast proved unsatisfactory, and having two different colors for the Palace lacked uniformity. A plate proof of the 18c value was prepared with the center in black. The color combination was deemed far superior and the Director of Posts elected to print the entire series with black centers. (Other than the examples shown, there are two complete sets of singles recorded.)