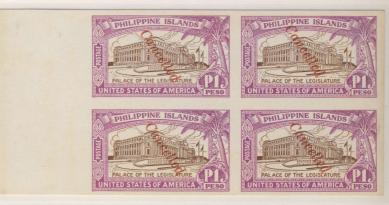

## **IMPERFORATE TRIAL COLOR PROOFS**

Complete Set of Trial Color Proofs in Left-Margin Blocks of Four Only Recorded Multiples

The trial color proofs were printed on glazed card stock, imperforate, and without gum, with the central vignette depicting the Legislative Palace in light brown. All were overprinted Cancelled in red. In order to provide two colors for the 18c value, the center was printed in light orange brown. The color contrast proved unsatisfactory, and having two different colors for the Palace lacked uniformity. A plate proof of the 18c value was prepared with the center in black. The color combination was deemed far superior and the Director of Posts elected to print the entire series with black centers. (Other than the examples shown, there are two complete sets of singles recorded.)