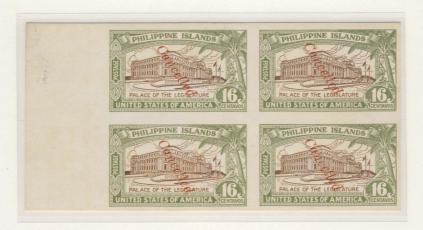

## **IMPERFORATE TRIAL COLOR PROOFS**

Complete Set of Trial Color Proofs in Left-Margin Blocks of Four Only Recorded Multiples

The trial color proofs were printed on glazed card stock, imperforate, and without gum, with the central vignette depicting the Legislative Palace in light brown. All were overprinted Cancelled in red. In order to provide two colors for the 18c value, the center was printed in light orange brown. The color contrast proved unsatisfactory, and having two different colors for the Palace lacked uniformity. A plate proof of the 18c value was prepared with the center in black. The color combination was deemed far superior and the Director of Posts elected to print the entire series with black centers. (Other than the examples shown, there are two complete sets of singles recorded.)