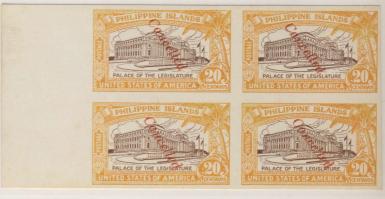

## **IMPERFORATE TRIAL COLOR PROOFS**

Complete Set of Trial Color Proofs in Left-Margin Blocks of Four Only Recorded Multiples

The trial color proofs were printed on glazed card stock, imperforate, and without gum, with the central vignette depicting the Legislative Palace in light brown. All were overprinted Cancelled in red. In order to provide two colors for the 18c value, the center was printed in light orange brown. The color contrast proved unsatisfactory, and having two different colors for the Palace lacked uniformity. A plate proof of the 18c value was prepared with the center in black. The color combination was deemed far superior and the Director of Posts elected to print the entire series with black centers. (Other than the examples shown, there are two complete sets of singles recorded.)